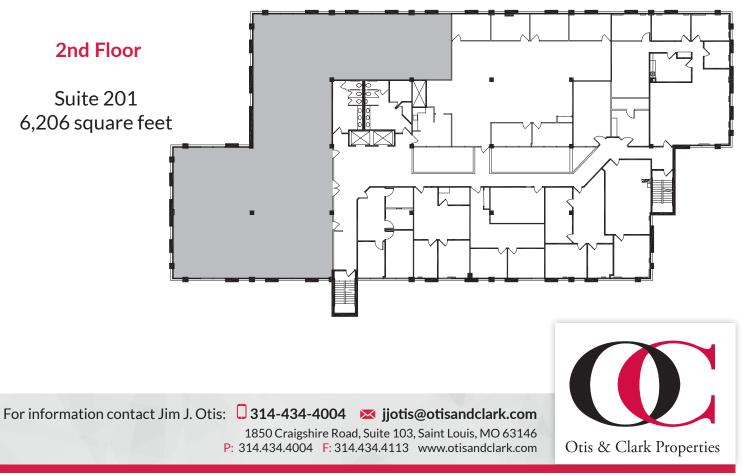

#### Lakeview

| Suite 100: | 1,001 square feet  |
|------------|--------------------|
| Suite 108: | 1,660 square feet  |
| Suite 112: | 2,423 square feet  |
| Suite 201: | 6,206 square feet  |
| Suite 205: | 1,074 square feet  |
| Suite 206: | 1,805 square feet  |
| Suite 300: | 12,453 square feet |
| Suite 305: | 4,642 square feet  |
| Suite 405: | 3,584 square feet  |
| Suite 407: | 3,892 square feet  |

For information contact Jim J. Otis: 314-434-4004 X jjotis@otisandclark.com 1850 Craigshire Road, Suite 103, Saint Louis, MO 63146 P: 314.434.4004 F: 314.434.4113 www.otisandclark.com

Information contained herein is from sources deemed reliable, but we do not guarantee its accuracy. All information is subject to change without notice.