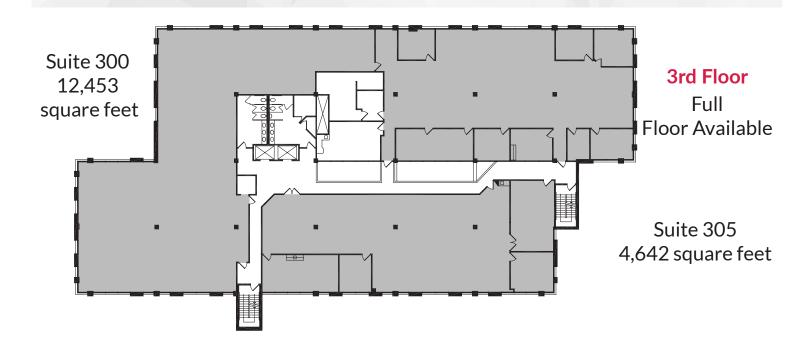

#### Lakeview

| Suite 100: | 1,001 square feet  |
|------------|--------------------|
| Suite 108: | 1,660 square feet  |
| Suite 112: | 2,423 square feet  |
| Suite 201: | 6,206 square feet  |
| Suite 205: | 1,074 square feet  |
| Suite 206: | 1,805 square feet  |
| Suite 300: | 12,453 square feet |
| Suite 305: | 4,642 square feet  |
| Suite 405: | 3,584 square feet  |
| Suite 407: | 3,892 square feet  |